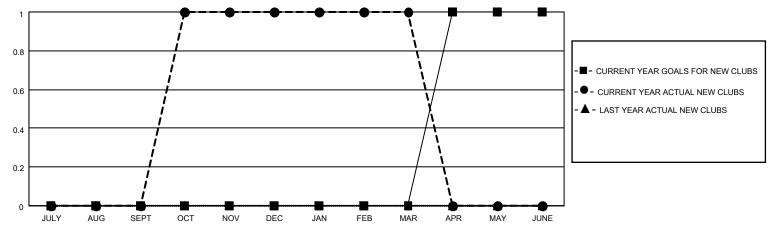

| 0           | 0             | JULY/AUG/SEPT         | 0                       | 11                      | 23                                                 |  |
| OCT/NOV/DEC   | 0             | 1           | 3             | OCT/NOV/DEC           | 2                       | 45                      | 77                                                 |  |
| JAN/FEB/MAR   | 0             | 0           | 0             | JAN/FEB/MAR           | 6                       | 25                      | 41                                                 |  |
| APR/MAY/JUNE  | 1             | 0           | 0             | APR/MAY/JUNE          | 5                       | 0                       | 0                                                  |  |

## GOALS AND ACTUAL NEW CLUBS CUMULATIVE



## GOALS AND ACTUAL MEMBERS CUMULATIVE



| DROPPED CLUBS: 3  |     | 22 CLUBS OF 60 ADDED 1 OR MORE | GENDER DISTRIBUTION             |                |     |
|-------------------|-----|--------------------------------|---------------------------------|----------------|-----|
|                   |     | NEW MEMBERS                    | MALE                            | 1,149 (70.75%) |     |
|                   |     |                                | FEMALE                          | 475 (29.25%)   |     |
| DROPPED MEMBERS   |     |                                |                                 | ,              |     |
| DECEASED          | 28  | CLICK HERE FOR CUMULATIVE      | TOTAL FAMILY UNIT MEMBERS       |                | 391 |
| CLUB CANCELLED 29 |     | MEMBERSHIP DATA