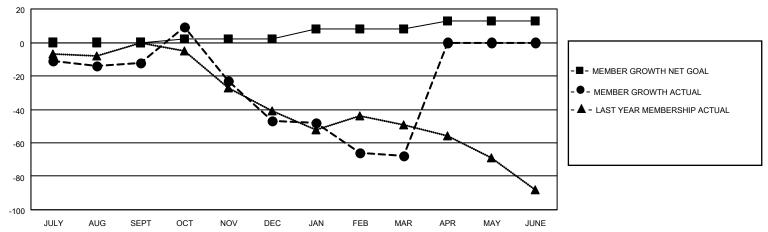

## GOALS AND ACTUAL MEMBERS CUMULATIVE

| DROPPED CLUBS: 3  |     | 22 CLUBS OF 60 ADDED 1 OR MORE | GENDER DISTRIBUTION             |                |     |
|-------------------|-----|--------------------------------|---------------------------------|----------------|-----|
|                   |     | NEW MEMBERS                    | MALE                            | 1,149 (70.75%) |     |
|                   |     |                                | FEMALE                          | 475 (29.25%)   |     |
| DROPPED MEMBERS   |     |                                |                                 | ,              |     |
| DECEASED          | 28  | CLICK HERE FOR CUMULATIVE      | TOTAL FAMILY UNIT MEMBERS       |                | 391 |
| CLUB CANCELLED 29 |     | MEMBERSHIP DATA                |                                 |                |     |
| OTHER             | 84  |                                | FAMILY MEMBERS PAYING HALF DUES |                | 202 |
| TOTAL             | 141 |                                |                                 |                |     |